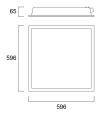

lectrical protection           | Class I                              |
| Control gear type               | LED driver constant current          |
| Dimmable                        | Yes                                  |
| Minimum dimming level (%)       | 1                                    |
| LED Flickering Rate             | Ultra low (5% or less)               |
| Housing colour                  | RAL 9016 - Traffic white / Bezel     |
| IP rating                       | IP54/20                              |
| IK rating                       | IK03                                 |
| Product EAN number              | 5410288477831                        |

### **PHOTOMETRY**



# START Panel IP54 600x600 START PANEL IP54 600 4750LM 840 DALI 0047783





### **TECHNICAL DRAWINGS**