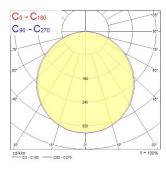

|
| Electrical protection           | Class I                              |
| Control gear type               | LED driver constant current          |
| Dimmable                        | Yes                                  |
| Minimum dimming level (%)       | 1                                    |
| LED Flickering Rate             | Ultra low (5% or less)               |
| Housing colour                  | RAL 9016 - Traffic white / Bezel     |
| IP rating                       | IP54/20                              |
| IK rating                       | IK03                                 |
| Product EAN number              | 5410288477831                        |

### **PHOTOMETRY**



# START Panel IP54 600x600 START PANEL IP54 600 4750LM 840 DALI 0047783





### **TECHNICAL DRAWINGS**