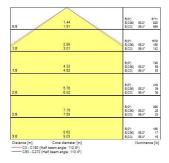

|
| Electrical protection           | Class I                              |
| Control gear type               | LED driver constant current          |
| Dimmable                        | Yes                                  |
| Minimum dimming level (%)       | 1                                    |
| LED Flickering Rate             | Ultra low (5% or less)               |
| Housing colour                  | RAL 9016 - Traffic white / Bezel     |
| IP rating                       | IP54/20                              |
| IK rating                       | IK03                                 |
| Product EAN number              | 5410288477831                        |

### **PHOTOMETRY**



# START Panel IP54 600x600 START PANEL IP54 600 4750LM 840 DALI 0047783





### **TECHNICAL DRAWINGS**